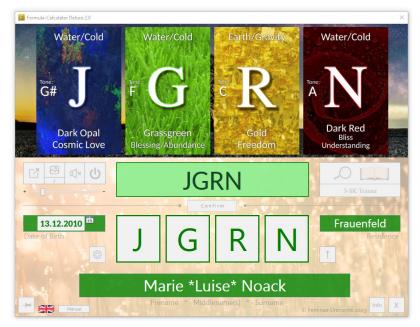

The high-quality graphics provide you with the **perfect support for the 3 senses concentration (3-SK)** for all formulas, with the color, element (including emotional correspondence) and meaning associated with the respective letter, as well as the correct tone, which was recorded with a piano.

Furthermore, your unique and individual formula can be determined from over **531.441 combinations** based on your name, birthdate, and current residence. This formula includes the most suitable letters for the Akashic principle, Mental, Astral, and Gross material planes specifically tailored for you.

The Formula-Calculator Deluxe 2.0 offers you **3 separate modes of operation** (whereby the corresponding tones can be played in each mode automatically or by clicking on the letters):

- Representation of a **single letter** with all analogy information and description of all 4 levels of manifestation (Akasha, Mental, Astral, Material)
- Representation of a formula, consisting of up to 4 letters, with all analogies
- Calculation of your universal formula with detailed evaluation, which is tailored to your current situation in order to achieve quick and maximum success. If you have a middle name (consisting of second or third names), this will also be included in the evaluation by marking it specifically when entering it. (See below for examples.)