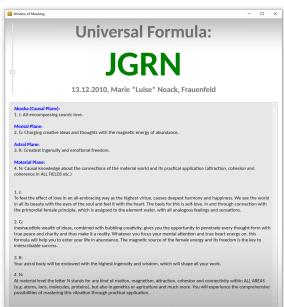

Furthermore, your unique and individual formula can be determined from over **531.441 combinations** based on your name, birthdate, and current residence. This formula includes the most suitable letters for the Akashic principle, Mental, Astral, and Gross material planes specifically tailored for you.

**Note:** The indication of your current place of residence establishes the optimal relationship to the life situation and the circumstances to be changed. Real change always happens in the PRESENT and thus has an influence on the entire past ( = relief) as well as on your future ( = realization).

You will receive a detailed written evaluation of the final result.

Thus, the Formula-Calculator Deluxe 2.0 becomes a constant and faithful companion in your formula practice and lets you experience the true Kabbalah in the most effective, magical, individual and instructive way.